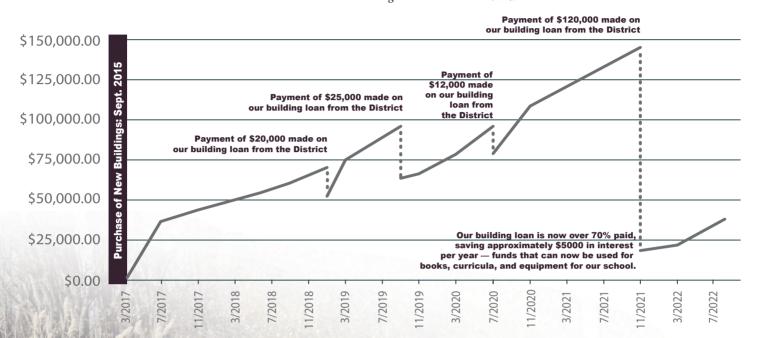

### See the Results of Patience and Perseverance!

#### **Operation Philomena Progress Since March, 2017**

Current savings account balance is \$31,500

#### Look How Far We've Come!

Total donors: 834 Number of donations recorded: 8947 Total monthly donors: 77 Total recurring monthly donations: \$2,325 Largest recurring monthly donation: \$350

#### Operation Philomena is on track, thanks to you!

Our goal is to raise \$10,000 in monthly donations. Will you help?